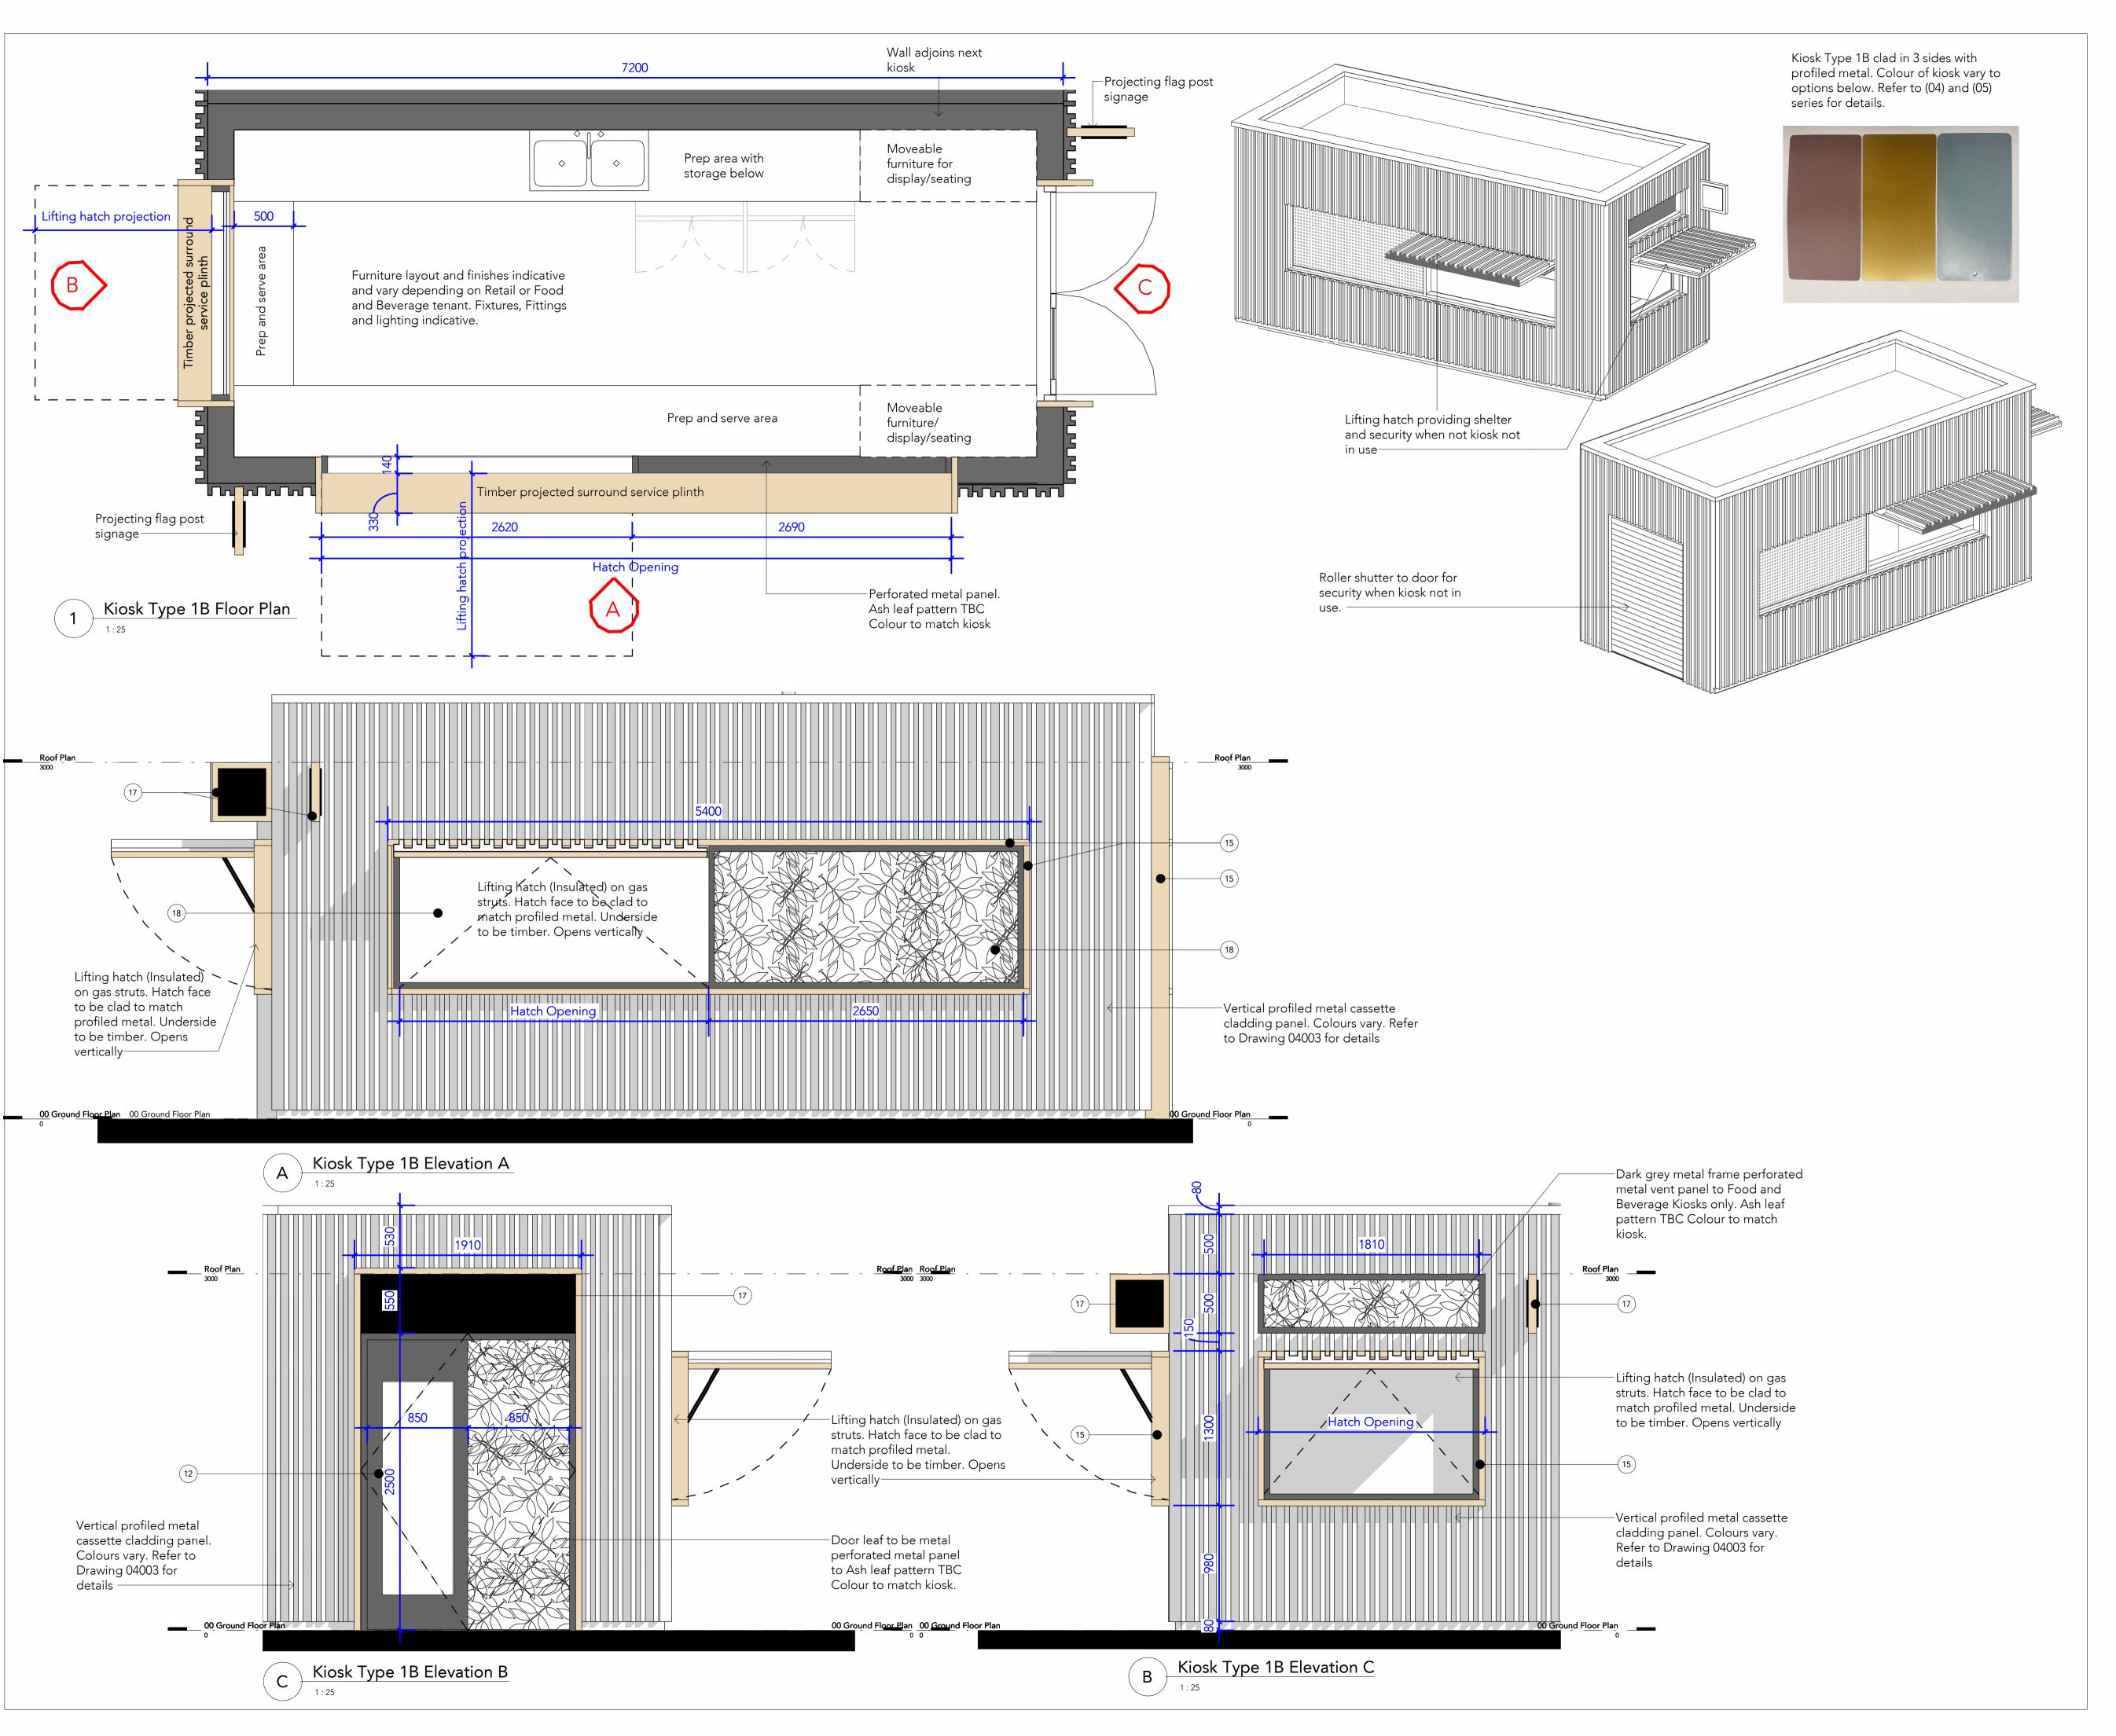

Note: Do Not Scale from this drawing. Dimensions are to be checked on site. If in doubt please ask.

200 0 200 400 600 800 1000 m

**GENERAL NOTES:** 

ALL DIMENSIONS AND KIOSK LAYOUTS TBC SUBJECT TO TMBC APPROVAL.

## Material Key

|  | Material                                             |
|--|------------------------------------------------------|
|  | Structural Steel Frame. Painted Dark Grey - RAL 7016 |

02 Primary Timber Purlins. Clear coat finish

03 Timber Plywood deck soffit.

04 Aluminium Eaves Flashing. Colour: Light Grey to match roof covering

05 Aluminium Standing Seam Roof. Colour : Painted Light Grey.

06 Aluminium Glazed Rooflight. Colour : PPC Dark Grey - RAL 7016

07 Rainwater down pipes. Black plastic.

08 Vertical Profiled Metal Cassette cladding panel. PPC, Colour :

Metallic Light Blue : Senoal 2525 (Exact colour TBC on site sample)

O9 Vertical Profiled Metal Cassette cladding panel. PPC, Colour :

Metallic Gold : Gondar 2525 (Exact colour TBC on site sample)

10 Vertical Profiled Metal Cassette cladding panel. PPC, Colour :

Metallic orange/red : Djibouti Sable (Exact colour TBC on site sample)

Aluminium parapet flashing. PPC to match cladding panel

12 Steel glazed doors. Painted Dark Grey. (PPC RAL 7016)

Steel louvred doors. Painted Dark Grey. (PPC RAL 7016)
 Single Ply Membrane Roof. Colour Dark Grey.

15 Feature Timber frame opening reveals. Clear Coat finish.

16 Metal opening hatch/shutter PPC to match cladding panel.

17 Signage Panel. Blackboard with Timber plinth - Colour Black.

Aluminium Perforated Cladding Panel. PPC to match cladding panel.

Feature Ash Pattern TBC. Colour to match Kiosk.

19 Fibre cement cladding panel. Equitone Linea groove. Colour : Graphite.

20 Concrete upstand plinth. Self coloured visual concrete.

P01 JUNE 2023 PLANNING ISSUE

 Rev
 Date
 Intls
 Details

 © The moral rights of the author are hereby asserted.